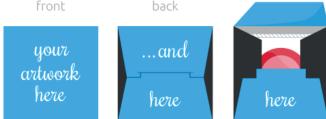

**CUSTOM CONDOM WALLET GUIDELINES** 

Please use this template to design your envelope wrapper

#### custom@sayitwithacondom.com

- To understand how text & graphics should be oriented, print this page. Cut along the pink dotted lines, and fold the green ones to see how it looks put together.
- Keep text & graphics away from any lines if you do not want them to be cut or folded.
- You can hide our printing tips using the layers window.