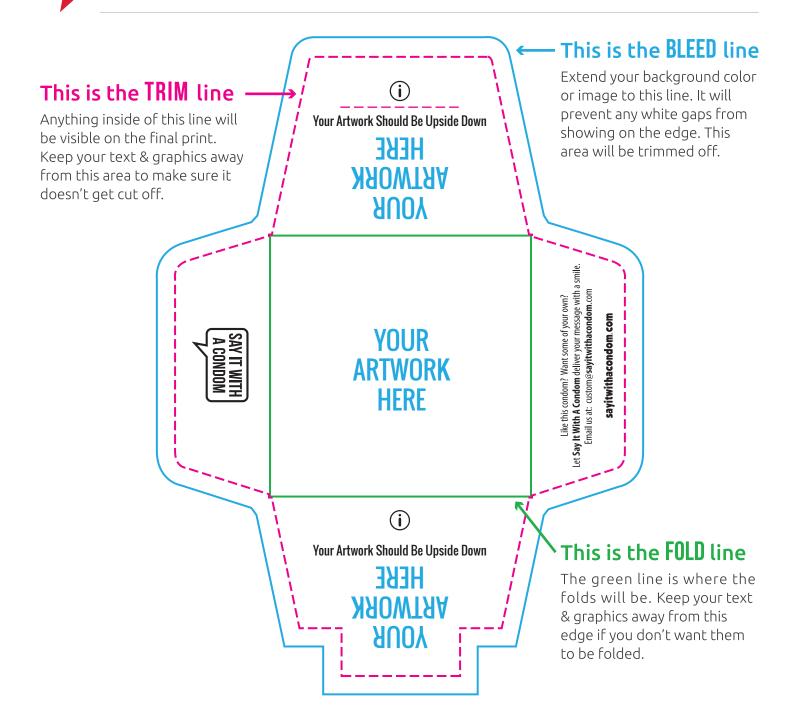

**CUSTOM CONDOM WALLET GUIDELINES** 

Please use this template to design your envelope wrapper

## This is the TRIM line

Anything inside of this line will be visible on the final print. Keep your text & graphics away from this area to make sure it doesn't get cut off.

## This is the **BLEED** line

Extend your background color or image to this line. It will prevent any white gaps from showing on the edge. This area will be trimmed off.

## IMPORTANT

Save your artwork in PDF format. In the Adobe PDF presets, select "High Quality Print". In Options, check the box that says "Preserve Illustrator Editing Capabilites". Please outline all of your text into vectors. Select it all and click SHIFT + COMMAND + O (or Type > Create Outlines)