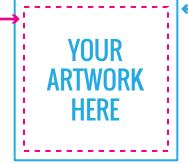

# **CUSTOM CONDOM LABEL GUIDELINES**

Please use this template to design your condom label

## This is the TRIM line

Anything inside of this line will be visible on the final print. Keep your text & graphics away from this area to make sure it doesn't get cut off.

## This is the **BLEED** line

Extend your background color or image to this line. It will prevent any white gaps from showing on the edge. This area will be trimmed off.

## **IMPORTANT**

Save your artwork in PDF format. In the Adobe PDF presets, select "**High Quality Print**". In Options, check the box that says "**Preserve Illustrator Editing Capabilites**". Please outline all of your text into vectors. Select it all and click SHIFT + COMMAND + O (or Type > Create Outlines)