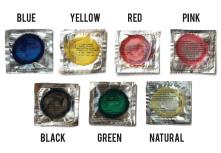

Email final artwork to:

SAY IT WITH A CONDOM

#### custom@sayitwithacondom.com

- To understand how text & graphics should be oriented, print this page. Cut along the pink dotted lines, and fold the green ones to see how it looks put together.
- Keep text & graphics away from any lines if you do not want them to be cut or folded.
- You can hide our printing tips using the layers window.



# **CUSTOM CONDOM TRIFOLD GUIDELINES**

Please use this template to design your condom trifold







# **CUSTOM CONDOM FOIL GUIDELINES**

Please use this template to design your condom foil

#### **YOUR ART WORK** 1.5" X 1.5"



If you can fit the whole image in this box then your full art will be on the condom every time.

# 

#### AVAILABLE FOIL COLORS ACTUAL SIZE



#### **AVAILABLELATEX COLORS**







## **IMPORTANT**

Save your artwork in PDF format. In the Adobe PDF presets, select "**High Quality Print**". In Options, check the box that says "**Preserve Illustrator Editing Capabilites**". Please outline all of your text into vectors. Select it all and click SHIFT + COMMAND + O (or Type > Create Outlines)

#### Email final artwork to:

#### custom@sayitwithacondom.com

- To understand how text & graphics should be oriented, print this page. Cut along the pink dotted lines, and fold the green ones to see how it looks put together.
- Keep text & graphics away from any lines if you do not want them to be cut or folded.
- You can hide our printing tips using the layers window.



# **CUSTOM CONDOMS MOCKUPS**

This is what the cusom condoms look like printed or folded