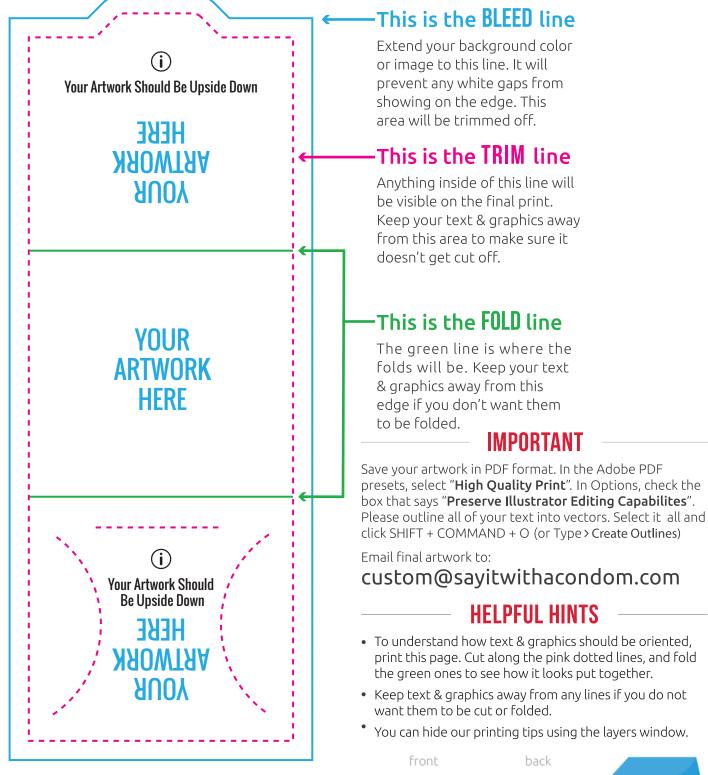

# **CUSTOM CONDOM TRIFOLD GUIDELINES**

Please use this template to design your condom trifold

## This is the TRIM line

Anything inside of this line will be visible on the final print. Keep your text & graphics away from this area to make sure it doesn't get cut off.

## This is the **BLEED** line

Extend your background color or image to this line. It will prevent any white gaps from showing on the edge. This area will be trimmed off.

## **IMPORTANT**

Save your artwork in PDF format. In the Adobe PDF presets, select "**High Quality Print**". In Options, check the box that says "**Preserve Illustrator Editing Capabilites**". Please outline all of your text into vectors. Select it all and click SHIFT + COMMAND + O (or Type > Create Outlines)