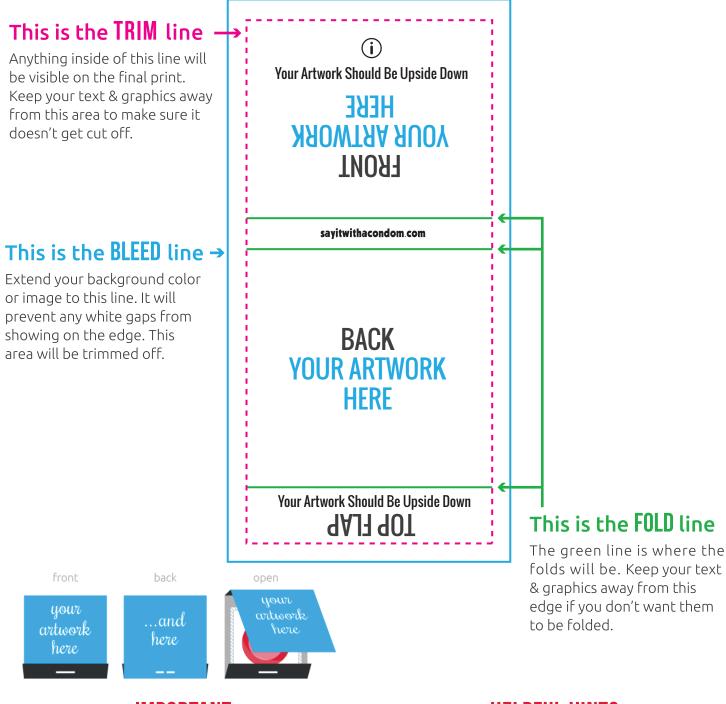

# **CUSTOM CONDOM MATCHBOOK GUIDELINES**

Please use this template to design your condom matchbook

## This is the TRIM line

Anything inside of this line will be visible on the final print. Keep your text & graphics away from this area to make sure it doesn't get cut off.

## This is the **BLEED** line

Extend your background color or image to this line. It will prevent any white gaps from showing on the edge. This area will be trimmed off.

## IMPORTANT

Save your artwork in PDF format. In the Adobe PDF presets, select "**High Quality Print**". In Options, check the box that says "**Preserve Illustrator Editing Capabilites**". Please outline all of your text into vectors. Select it all and click SHIFT + COMMAND + O (or Type > Create Outlines)