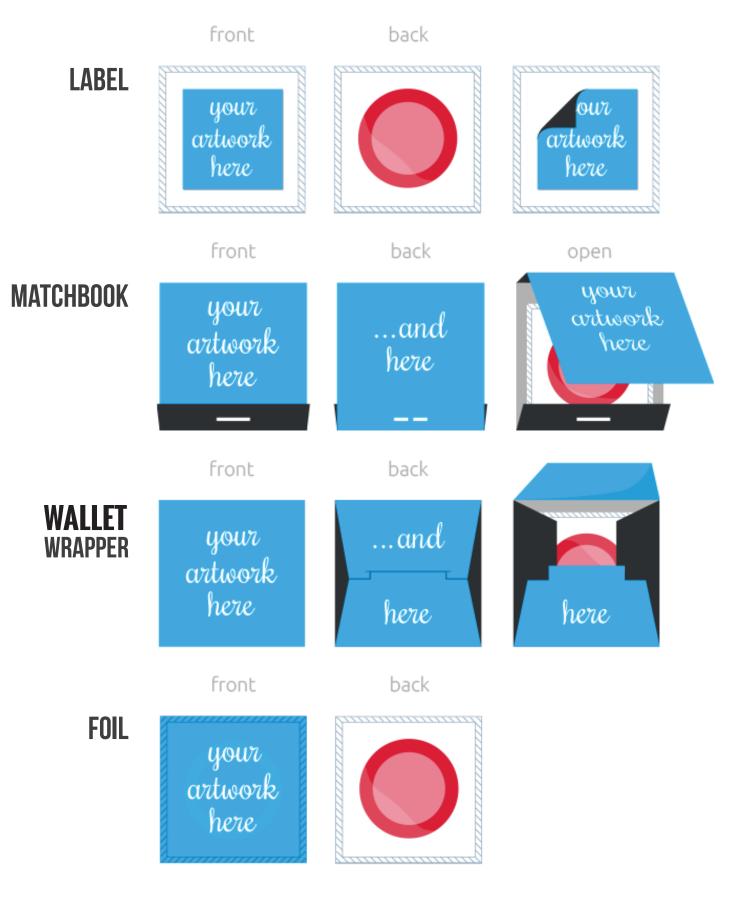

# **CUSTOM CONDOM LABEL GUIDELINES**

Please use this template to design your condom label

## This is the TRIM line

Anything inside of this line will be visible on the final print. Keep your text & graphics away from this area to make sure it doesn't get cut off.

## This is the **BLEED** line

Extend your background color or image to this line. It will prevent any white gaps from showing on the edge. This area will be trimmed off.

# **CUSTOM CONDOM MATCHBOOK GUIDELINES**

Please use this template to design your condom matchbook

**CUSTOM CONDOM WALLET GUIDELINES** 

Please use this template to design your envelope wrapper

# **CUSTOM CONDOM FOIL GUIDELINES**

Please use this template to design your condom foil